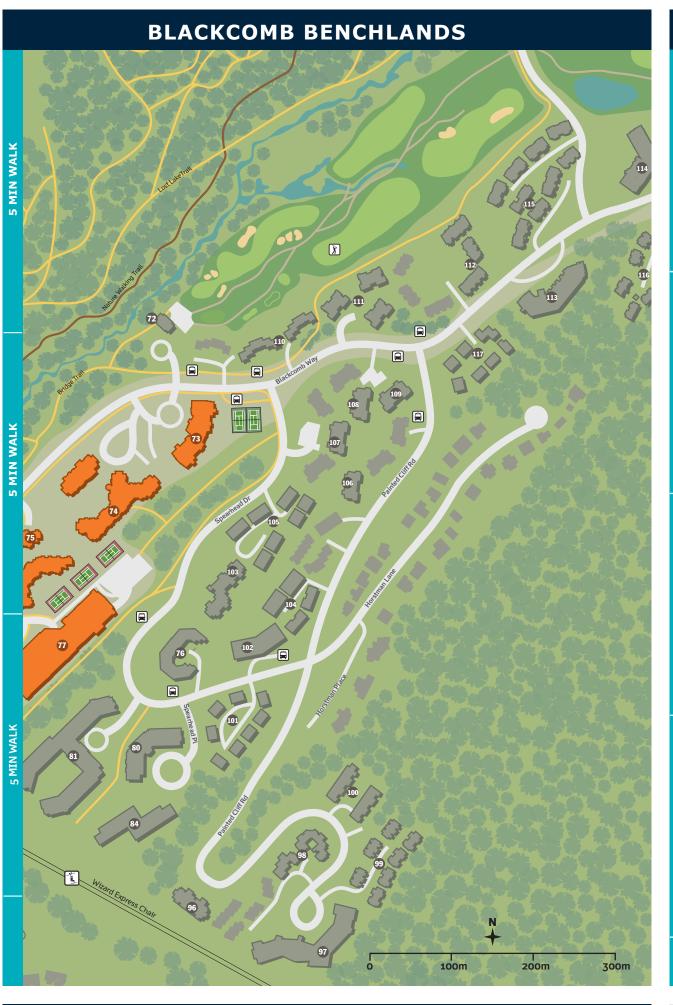

## **Blackcomb Benchlands**

**110** Alpine Greens 100 Arrowhead Pointe

**81** Aspens 112 Blackcomb Greens

96 Cedar Creek

90 Cedar Hollow 91 Cedar Ridge

75 Club Intrawest 97 Coast Blackcomb Suites

**104** Crystal Ridge 72 Fairmont Chateau Whistler Golf Club

**105** Forest Trails 73 Four Seasons Residences Whistler

74 Four Seasons Resort Whistler 109 Fox Glove - The Villas11 Gleneagles80 Greystone Lodge

113 Horstman House **114** Lost Lake Lodge

**76** Marquise

99 Mountain Star 98 Painted Cliff

89 Pinnacle Ridge **102** Powderhorn

92 Snowcrest

**108** Snowberry - The Villas **106** Snowbird

117 Snow Goose

**101** Stoneridge

77 Fairmont Chateau Whistler **115** The Woods

84 The Woodrun Lodge

**116** Treeline

**103** Wildwood Lodge on Blackcomb Mountain

**107** Wintergreen - The Villas

Creekside **6** Creekside Village Retail Area

**5** Creekside Plaza

2 Dusty's Bar & Grill8 Evolution Whistler1 First Tracks Lodge